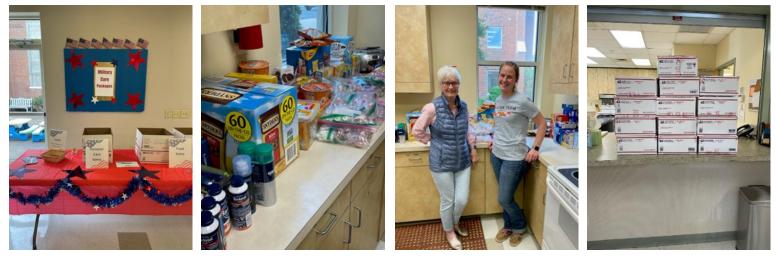

# THANK YOU TO OUR VP CHURCH FAMILY! MILITARY CARE PACKAGES 2024

2

#### **1. GET READY!**

**2. GET SET!!** (Linder Jaeckels and Tori Troxell ready to pack boxes.)

3. GO!!!

Throughout Lent, our VP church family collected items to be sent to thank Sgt. First Class JT Troxell and his Army National Guard unit for serving our country. The unit, comprised of 17 soldiers, is currently deployed to the mid-east. A variety of snacks and personal items were packed in more than 12 boxes and shipped to the unit on April 18. Thank you, VP church family, and thank you to our military troops.